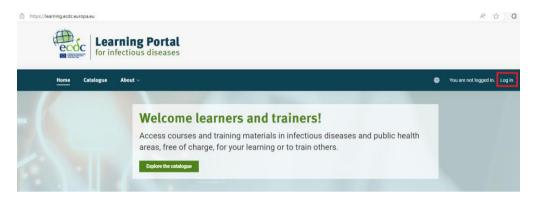

## How to log in to the ECDC Learning Portal

- 1. Go to the ECDC Learning Portal.
- 2. Select 'Log in' in the top navigation on the right.

3. Enter your email and password

**Option 1**: If you already have a password for any another ECDC platform (e.g. EpiPulse) → Use the same email and password to log in to the Learning Portal.