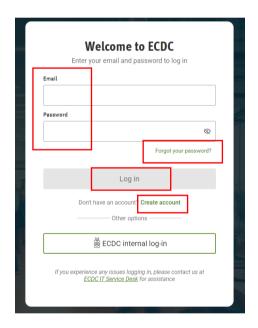

## How to log in to the ECDC Learning Portal

- 1. Go to the ECDC Learning Portal.
- 2. Select 'Log in' in the top navigation on the right.

3. Enter your email and password

**Option 1**: If you already have a password for any another ECDC platform (e.g. EpiPulse) → Use the same email and password to log in to the Learning Portal.

Option 2: if you don't have an existing ECDC account

- → Select 'Create an account' in the log in window.
- → Follow the instructions in the automated email you've received to activate your account.
- 4. Click on the 'Log in' button.
- 5. Optional: Select 'Forgot your password?' to reset your password if needed.

## **@** Help

If you experience any issue to log in, please contact ECDC IT Service Desk for assistance at: Front.Office@ecdc.europa.eu