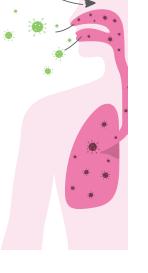

# **Symptoms**

## **Transmission**

VIA RESPIRATORY DROPLETS

2 — 14 days estimated incubation period