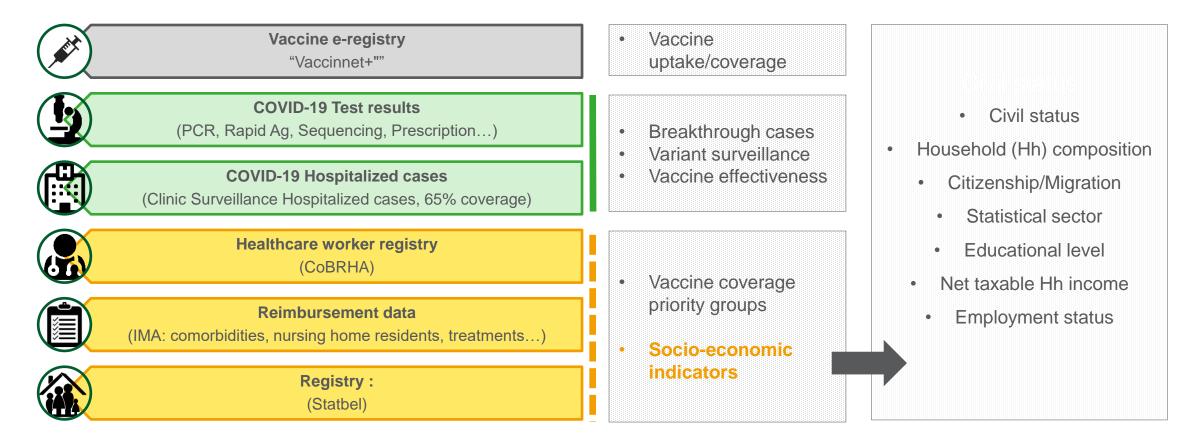

# Belgium: Vaccination Campaign

Monitoring: LINK-VACC project <a href="https://www.sciensano.be/en/projects/linking-registers-covid-19-vaccine-surveillance">https://www.sciensano.be/en/projects/linking-registers-covid-19-vaccine-surveillance</a>

- Vaccine uptake/coverage
- Breakthrough cases
- Variant surveillance
- Vaccine effectiveness

- Vaccine coverage priority groups
- Socio-economic indicators