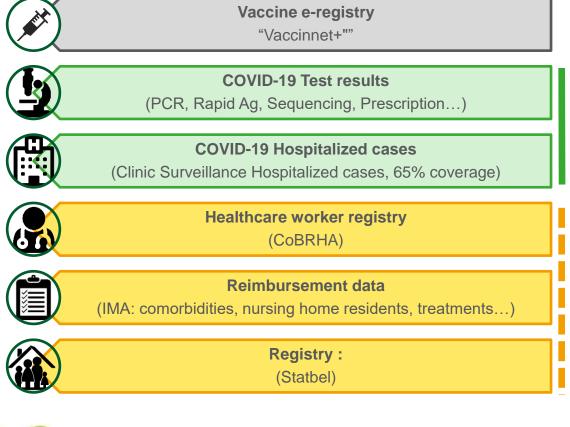

# Belgium: Vaccination Campaign

Monitoring: LINK-VACC project <a href="https://www.sciensano.be/en/projects/linking-registers-covid-19-vaccine-surveillance">https://www.sciensano.be/en/projects/linking-registers-covid-19-vaccine-surveillance</a>

- Vaccine uptake/coverage
- Breakthrough cases
- Variant surveillance
- Vaccine effectiveness

- Vaccine coverage priority groups
- Socio-economic indicators