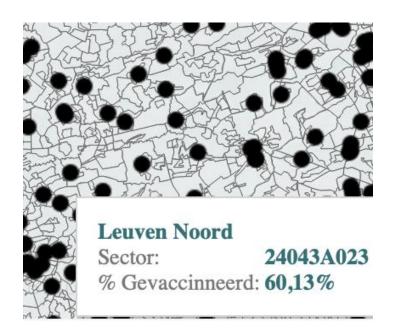

# Populationmanager and Dashboard

0,03%

### Connected to DATA

- Pick up data per statistical zone (+ socioeconomic status, nationality)
- Uptake of 2nd AZ
- State of Prudence/Prevention -> sustainable datadriven approach