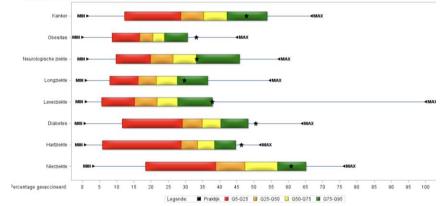

# Populationmanager and Dashboard

### Connected to DATA

- Link Primary Care Network Dashboard and GP's Electronic Health Records
  - → 1218 GP groups