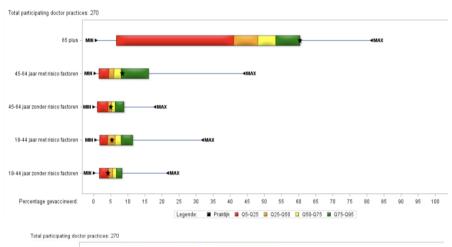

# Populationmanager and Dashboard

### Connected to DATA

- Link Primary Care Network Dashboard and GP's Electronic Health Records
  - → 1218 GP groups