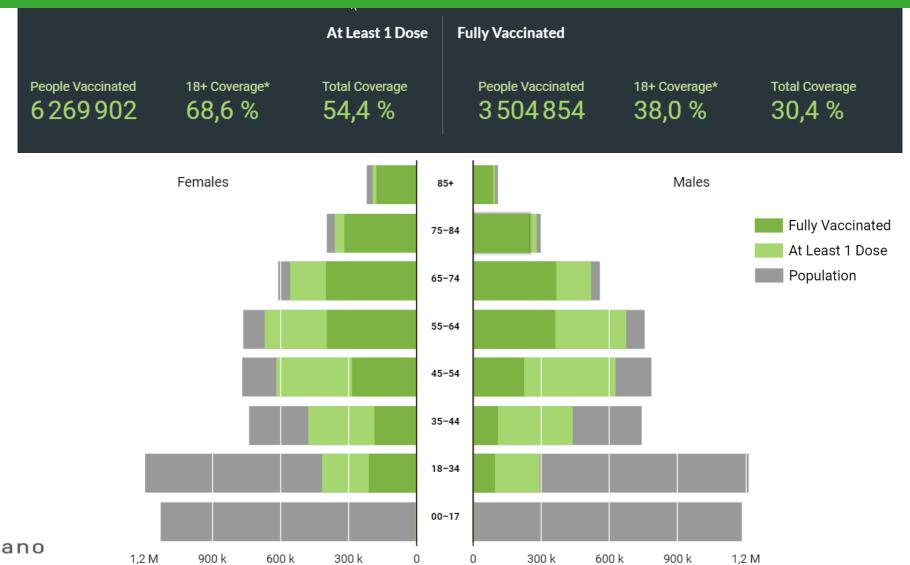

# Belgium: Vaccination Campaign

Monitoring: LINK-VACC project <a href="https://www.sciensano.be/en/projects/linking-registers-covid-19-vaccine-surveillance">https://www.sciensano.be/en/projects/linking-registers-covid-19-vaccine-surveillance</a>

- Vaccine uptake/coverage
- Breakthrough cases
- Variant surveillance
- Vaccine effectiveness

- Vaccine coverage priority groups
- Socio-economic indicators