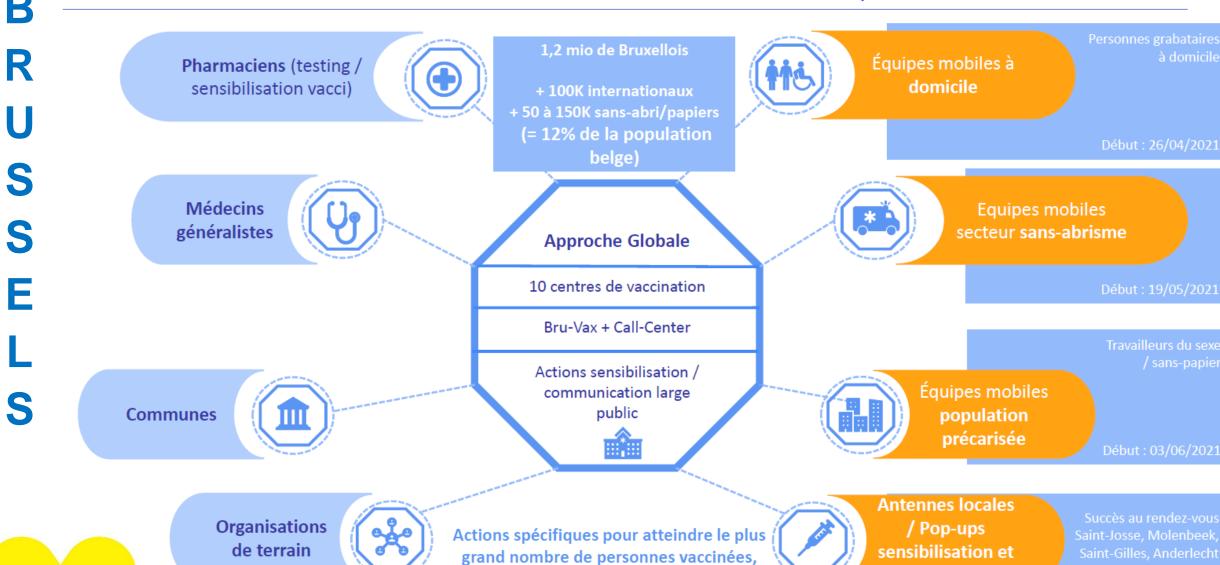

## LEAVING NO ONE BEHIND: MULTIPLICATION DES ACTIONS SPÉCIFIQUES

limiter la propagation du virus et faciliter le retour à une vie normale

vaccination

06/05/2021 & autres dates

# APPROCHE DÉCENTRALISÉE : EXEMPLES

Points info
Points inscription
Antennes vacci

#### Inscription dans BRUVAX

Bxl-Sud

Bxl-NordOuest

- Personne grabattaire
- Sans-abris
- Sans-papiers