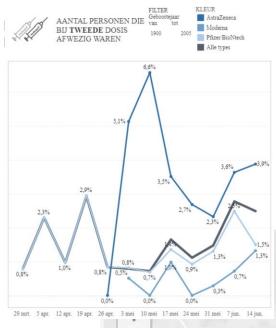

# Populationmanager and Dashboard

0,03%

### Connected to DATA

- Pick up data per statistical zone (+ socioeconomic status, nationality)
- Uptake of 2nd AZ
- State of Prudence/Prevention -> sustainable datadriven approach