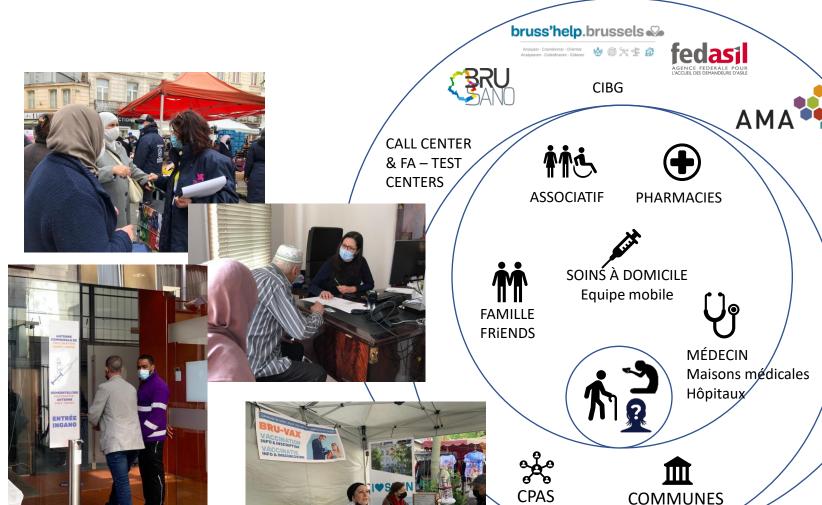

# APPROCHE DÉCENTRALISÉE : EXEMPLES

Points info
Points inscription
Antennes vacci

#### Inscription dans BRUVAX

#### Personnes actuelles qui peuvent prendre rendez-vous

- Personnes nées en 1965 ou avant, domiciliées dans la Région de Bruxel Capitale
- Avec une invitation de vaccination
- Comorbidités

#### Personnes qui peuvent s'inscrire sur la liste d'attente:

 Personnes nées en 1970 ou avant, domiciliées dans la Région de Bruxel Capitale

Tous les centres de vaccination peuvent ne pas être suggérés dans vos choix. L centres de vaccination qui vous sont proposés tiennent compte des critères cidessus.

Bxl-Sud

Bxl-NordOuest

- Personne grabattaire
- Sans-abris
- Sans-papiers